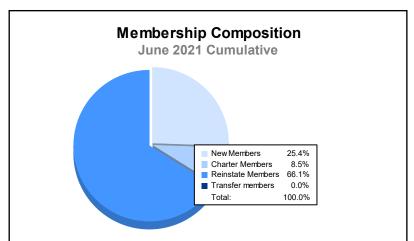

District 112 A As of June 2021 Cumulative

| Year      | New<br>Clubs | Dropped<br>Clubs | Gain/<br>Loss<br>Clubs | New<br>Members | Charter<br>Members | Reinstate<br>Members | Transfer<br>Members | Total<br>Member<br>Added | Total<br>Members<br>Dropped | Gain/<br>Loss<br>Members |
|-----------|--------------|------------------|------------------------|----------------|--------------------|----------------------|---------------------|--------------------------|-----------------------------|--------------------------|
| 2016-2017 | 0            | 0                | 0                      | 98             | 1                  | 2                    | 5                   | 106                      | 62                          | 44                       |
| 2017-2018 | 1            | 0                | 1                      | 48             | 26                 | 0                    | 0                   | 74                       | 77                          | -3                       |
| 2018-2019 | 1            | 0                | 1                      | 90             | 26                 | 2                    | 4                   | 122                      | 104                         | 18                       |
| 2019-2020 | 0            | 0                | 0                      | 70             | 1                  | 0                    | 1                   | 72                       | 77                          | -5                       |
| 2020-2021 | 0            | 0                | 0                      | 30             | 10                 | 78                   | 0                   | 118                      | 154                         | -36                      |
| Average   | 0            | 0                | 0                      | 67             | 13                 | 16                   | 2                   | 98                       | 95                          | 4                        |