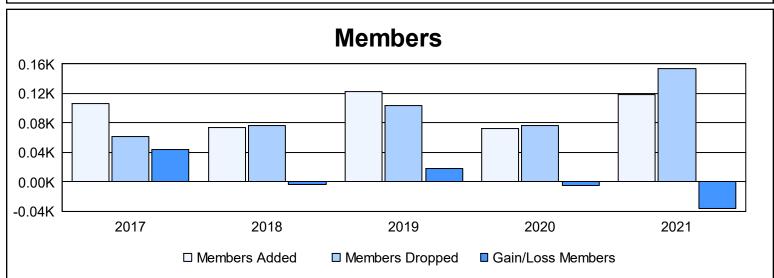

District 112 A As of June 2021 Cumulative

| Year      | New<br>Clubs | Dropped<br>Clubs | Gain/<br>Loss<br>Clubs | New<br>Members | Charter<br>Members | Reinstate<br>Members | Transfer<br>Members | Total<br>Member<br>Added | Total<br>Members<br>Dropped | Gain/<br>Loss<br>Members |
|-----------|--------------|------------------|------------------------|----------------|--------------------|----------------------|---------------------|--------------------------|-----------------------------|--------------------------|
| 2016-2017 | 0            | 0                | 0                      | 98             | 1                  | 2                    | 5                   | 106                      | 62                          | 44                       |
| 2017-2018 | 1            | 0                | 1                      | 48             | 26                 | 0                    | 0                   | 74                       | 77                          | -3                       |
| 2018-2019 | 1            | 0                | 1                      | 90             | 26                 | 2                    | 4                   | 122                      | 104                         | 18                       |
| 2019-2020 | 0            | 0                | 0                      | 70             | 1                  | 0                    | 1                   | 72                       | 77                          | -5                       |
| 2020-2021 | 0            | 0                | 0                      | 30             | 10                 | 78                   | 0                   | 118                      | 154                         | -36                      |
| Average   | 0            | 0                | 0                      | 67             | 13                 | 16                   | 2                   | 98                       | 95                          | 4                        |