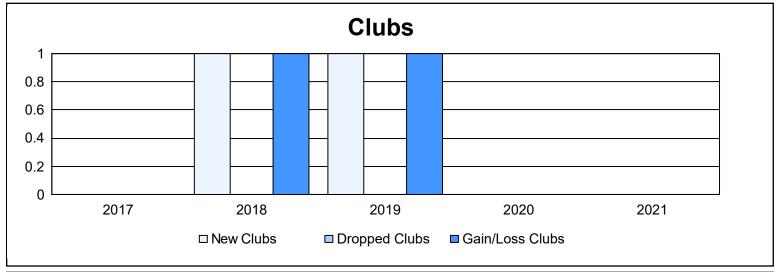

District 112 A As of June 2021 Cumulative

| Year      | New<br>Clubs | Dropped<br>Clubs | Gain/<br>Loss<br>Clubs | New<br>Members | Charter<br>Members | Reinstate<br>Members | Transfer<br>Members | Total<br>Member<br>Added | Total<br>Members<br>Dropped | Gain/<br>Loss<br>Members |
|-----------|--------------|------------------|------------------------|----------------|--------------------|----------------------|---------------------|--------------------------|-----------------------------|--------------------------|
| 2016-2017 | 0            | 0                | 0                      | 98             | 1                  | 2                    | 5                   | 106                      | 62                          | 44                       |
| 2017-2018 | 1            | 0                | 1                      | 48             | 26                 | 0                    | 0                   | 74                       | 77                          | -3                       |
| 2018-2019 | 1            | 0                | 1                      | 90             | 26                 | 2                    | 4                   | 122                      | 104                         | 18                       |
| 2019-2020 | 0            | 0                | 0                      | 70             | 1                  | 0                    | 1                   | 72                       | 77                          | -5                       |
| 2020-2021 | 0            | 0                | 0                      | 30             | 10                 | 78                   | 0                   | 118                      | 154                         | -36                      |
| Average   | 0            | 0                | 0                      | 67             | 13                 | 16                   | 2                   | 98                       | 95                          | 4                        |